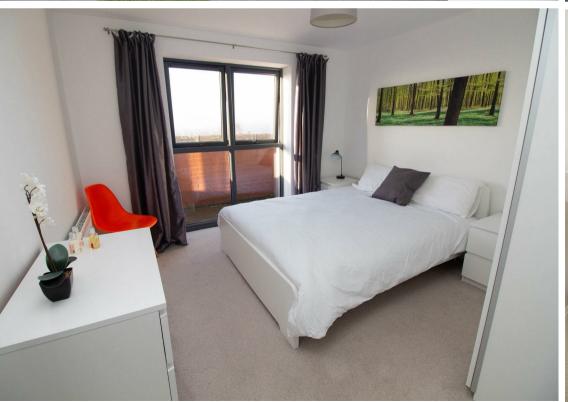

Internally the property briefly comprises; communal entrance with lift and stair access to the top floor, entrance hallway, modern open plan lounge/kitchen/diner with built-in appliances and French doors to the balcony with fantastic views, two bedrooms; bedroom one with en-suite and there is also a three piece bathroom. The property further benefits from gas central heating and double glazing. Externally there is secure underground parking accessed via a remote control roller shutter door.

## Top Floor Balcony

Lounge Kitchen Diner 26'2" x 12'6" (8.00 x 3.82)

Bedroom One 15'5" x 10'10" (4.70 x 3.32)

Bedroom Two 12'7" x 9'5" (3.84 x 2.88)

 Gosforth
 0191 236 2070

 Newcastle
 0191 284 4050

 High Heaton
 0191 270 1122