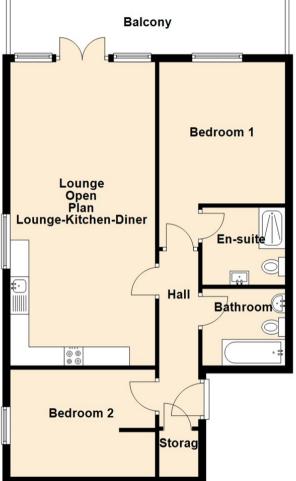

Internally the property briefly comprises; communal entrance with lift and stair access to the top floor, entrance hallway, modern open plan lounge/kitchen/diner with built-in appliances and French doors to the balcony with fantastic views, two bedrooms; bedroom one with en-suite and there is also a three piece bathroom. The property further benefits from gas central heating and double glazing. Externally there is secure underground parking accessed via a remote control roller shutter door.

Lounge Kitchen Diner 26'2" x 12'6" (8.00 x 3.82)

Bedroom One 15'5" x 10'10" (4.70 x 3.32)

Bedroom Two 12'7" x 9'5" (3.84 x 2.88)

 Gosforth
 0191 236 2070

 Newcastle
 0191 284 4050

 High Heaton
 0191 270 1122