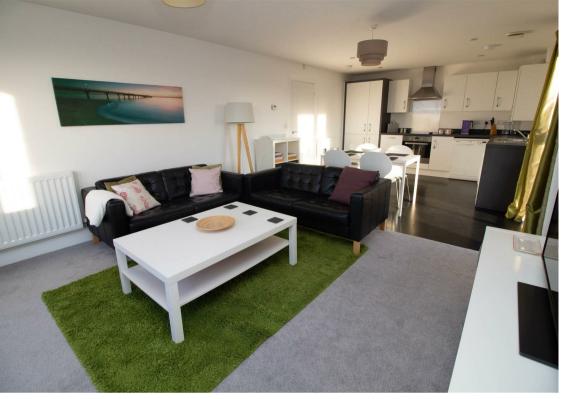

Internally the property briefly comprises; communal entrance with lift and stair access to the top floor, entrance hallway, modern open plan lounge/kitchen/diner with built-in appliances and French doors to the balcony with fantastic views, two bedrooms; bedroom one with en-suite and there is also a three piece bathroom. The property further benefits from gas central heating and double glazing. Externally there is secure underground parking accessed via a remote control roller shutter door.

Lounge Kitchen Diner 26'2" x 12'6" (8.00 x 3.82)

Bedroom One 15'5" x 10'10" (4.70 x 3.32)

Bedroom Two 12'7" x 9'5" (3.84 x 2.88)

 Gosforth
 0191 236 2070

 Newcastle
 0191 284 4050

 High Heaton
 0191 270 1122